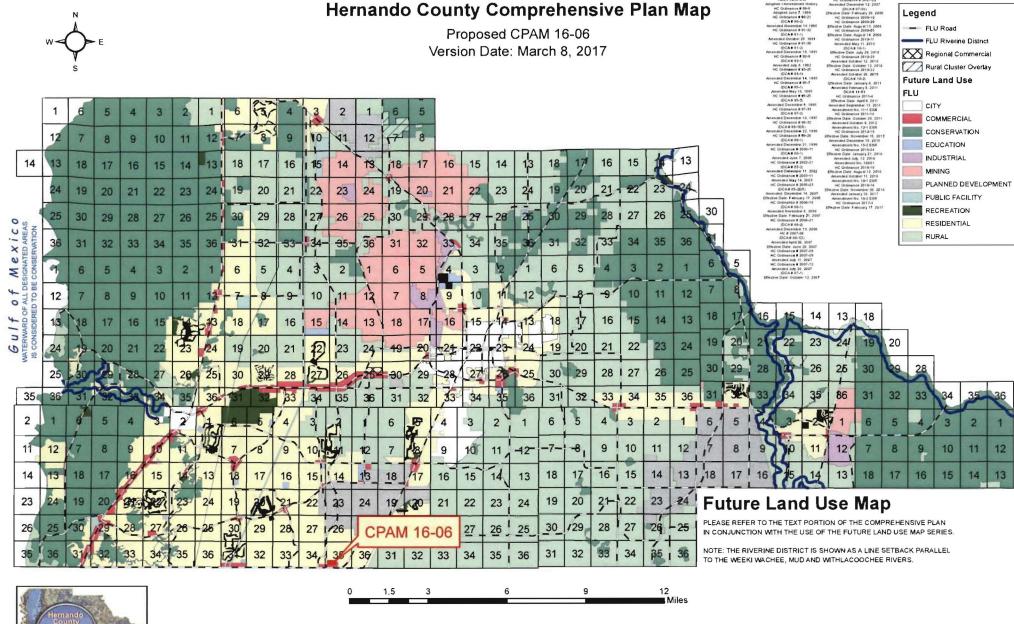

## **EXHIBIT** A

**CPAM1606** 

## **Hernando County Comprehensive Plan Map**

Proposed CPAM 16-06 Version Date: March 8, 2017

## **Future Land Use Map**

PLEASE REFER TO THE TEXT PORTION OF THE COMPREHENSIVE PLAN IN CONJUNCTION WITH THE USE OF THE FUTURE LAND USE MAP SERIES. NOTE. THE RIVERINE DISTRICT IS SHOWN AS A LINE SETBACK PARALLEL TO THE WEEK! WACHEE, MUD AND WITHLACOOCHEE RIVERS.