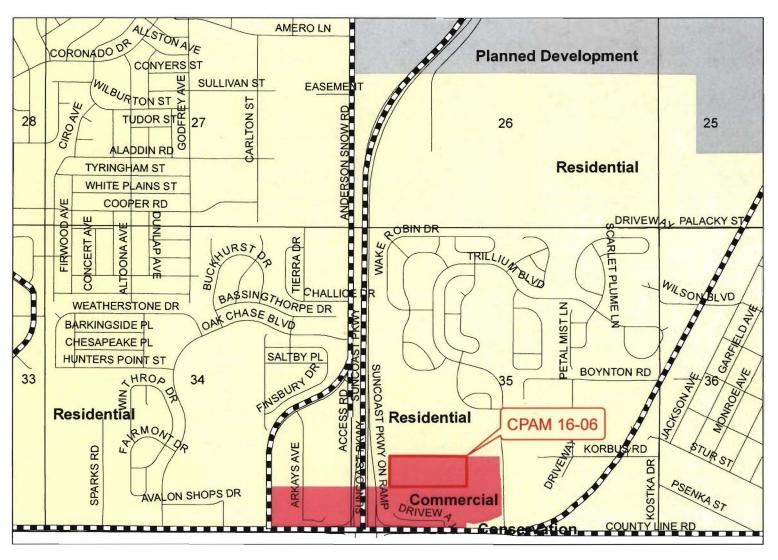

## **EXHIBIT** A

**CPAM1606** 

## **Hernando County Comprehensive Plan Map**

Proposed CPAM 16-06 Version Date: March 8, 2017

## **Future Land Use Map**

PLEASE REFER TO THE TEXT PORTION OF THE COMPREHENSIVE PLAN IN CONJUNCTION WITH THE USE OF THE FUTURE LAND USE MAP SERIES. NOTE. THE RIVERINE DISTRICT IS SHOWN AS A LINE SETBACK PARALLEL TO THE WEEK! WACHEE, MUD AND WITHLACOOCHEE RIVERS.